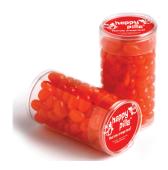

## Product Code : CC014A

Description : PET Tube filled with 100g Jelly Beans

Order# :

Company Name :

Contact :

Jelly Bean Colour :

Sticker Size : 38mm diameter

Print Colour : Customer must provide PMS Colour print guide