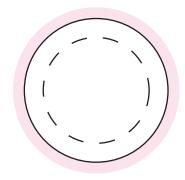

## **NOTES**

Sticker Size 38mm diameter

Bleed: 3mm (44mm diameter)

— Safe Print Area: 28mm diameter

When artwork is printed, there can be movement of up to 3mm